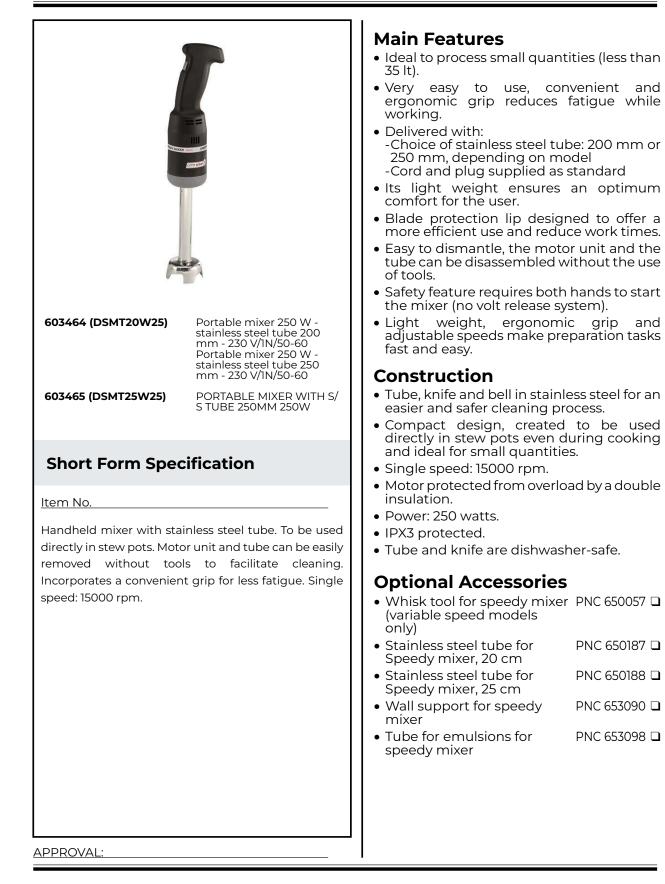

## Hand held Mixers Speedy Mixer portable mixer 250 W with Stainless Steel Tube (200-250mm)

| ITEM #       |  |  |
|--------------|--|--|
| MODEL #      |  |  |
| NAME #       |  |  |
| <u>SIS #</u> |  |  |
| <u>AIA #</u> |  |  |
|              |  |  |

## Hand held Mixers Speedy Mixer portable mixer 250 W with Stainless Steel Tube (200-250mm)

## Electric

Shipping weight:

| Supply voltage:<br>Electrical power max:<br>Total Watts:         | 230 V/1N ph/50 Hz<br>0.25 kW<br>0.25 kW |
|------------------------------------------------------------------|-----------------------------------------|
| Key Information:                                                 |                                         |
| External dimensions,<br>Width:<br>External dimensions,<br>Depth: | 110 mm<br>75 mm                         |
| External dimensions,<br>Height:                                  |                                         |
| 603464 (DSMT20W25)                                               | 470 mm                                  |
| 603465 (DSMT25W25)                                               | 520 mm                                  |