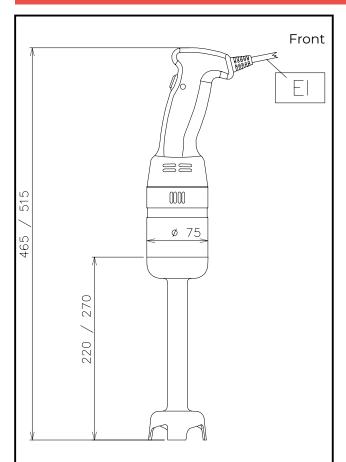

## Electric

Shipping weight:

| Supply voltage:<br>Electrical power max:<br>Total Watts:         | 230 V/1N ph/50 Hz<br>0.25 kW<br>0.25 kW |
|------------------------------------------------------------------|-----------------------------------------|
| Key Information:                                                 |                                         |
| External dimensions,<br>Width:<br>External dimensions,<br>Depth: | 110 mm<br>75 mm                         |
| External dimensions,<br>Height:                                  |                                         |
| 603464 (DSMT20W25)                                               | 470 mm                                  |
| 603465 (DSMT25W25)                                               | 520 mm                                  |

2 kg

EI = Electrical inlet (power)